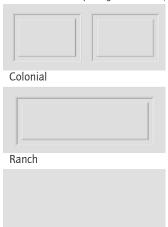

## Pick your **PANEL**

Residential Max. Opening: 20'0" wide (1" increments) x 10' high (3" increments) Commercial Max. Opening: 20'0" wide (1" increments) x 16' high (3" increments)

Plank