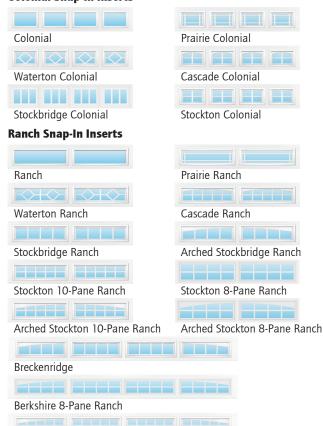

# Pick your **WINDOW**

#### **Colonial Snap-In Inserts**

# Pick your **GLASS**

Berkshire 10-Pane Ranch

All of our windows are tightly sealed to keep the elements out of your garage.

Exclusively Distributed by: