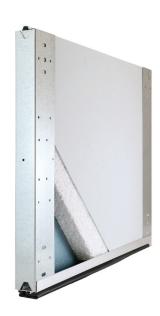

#### **Polystyrene Insulation**

2" thick sections feature a core of polystyrene insulation bonded between two high-strength steel skins, for a thermally beneficial option, resulting in a 10.0 R-value\*.

\*Pending testing in accordance with DASMA TDS-163