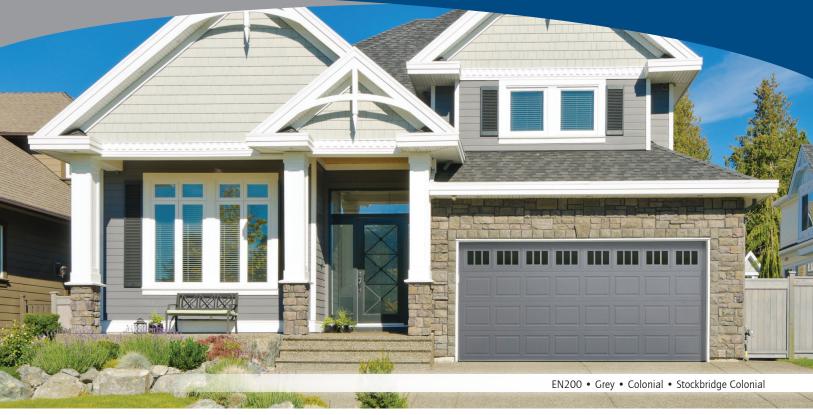

# Encore<sup>™</sup> EN200

# Beautiful and Practical

The Raynor Encore steel two-sided residential garage door boasts both beauty and practicality. This 2" thick polystyrene insulated door comes in a variety of styles and colors, including the stylish shaker panel, as well as 4 new colors exclusive to this model. The variety of options paired with a gunite surface texture, embossed panels and thermal benefits, give homeowners the perfect door to enhance the look of their home at an economical price point.